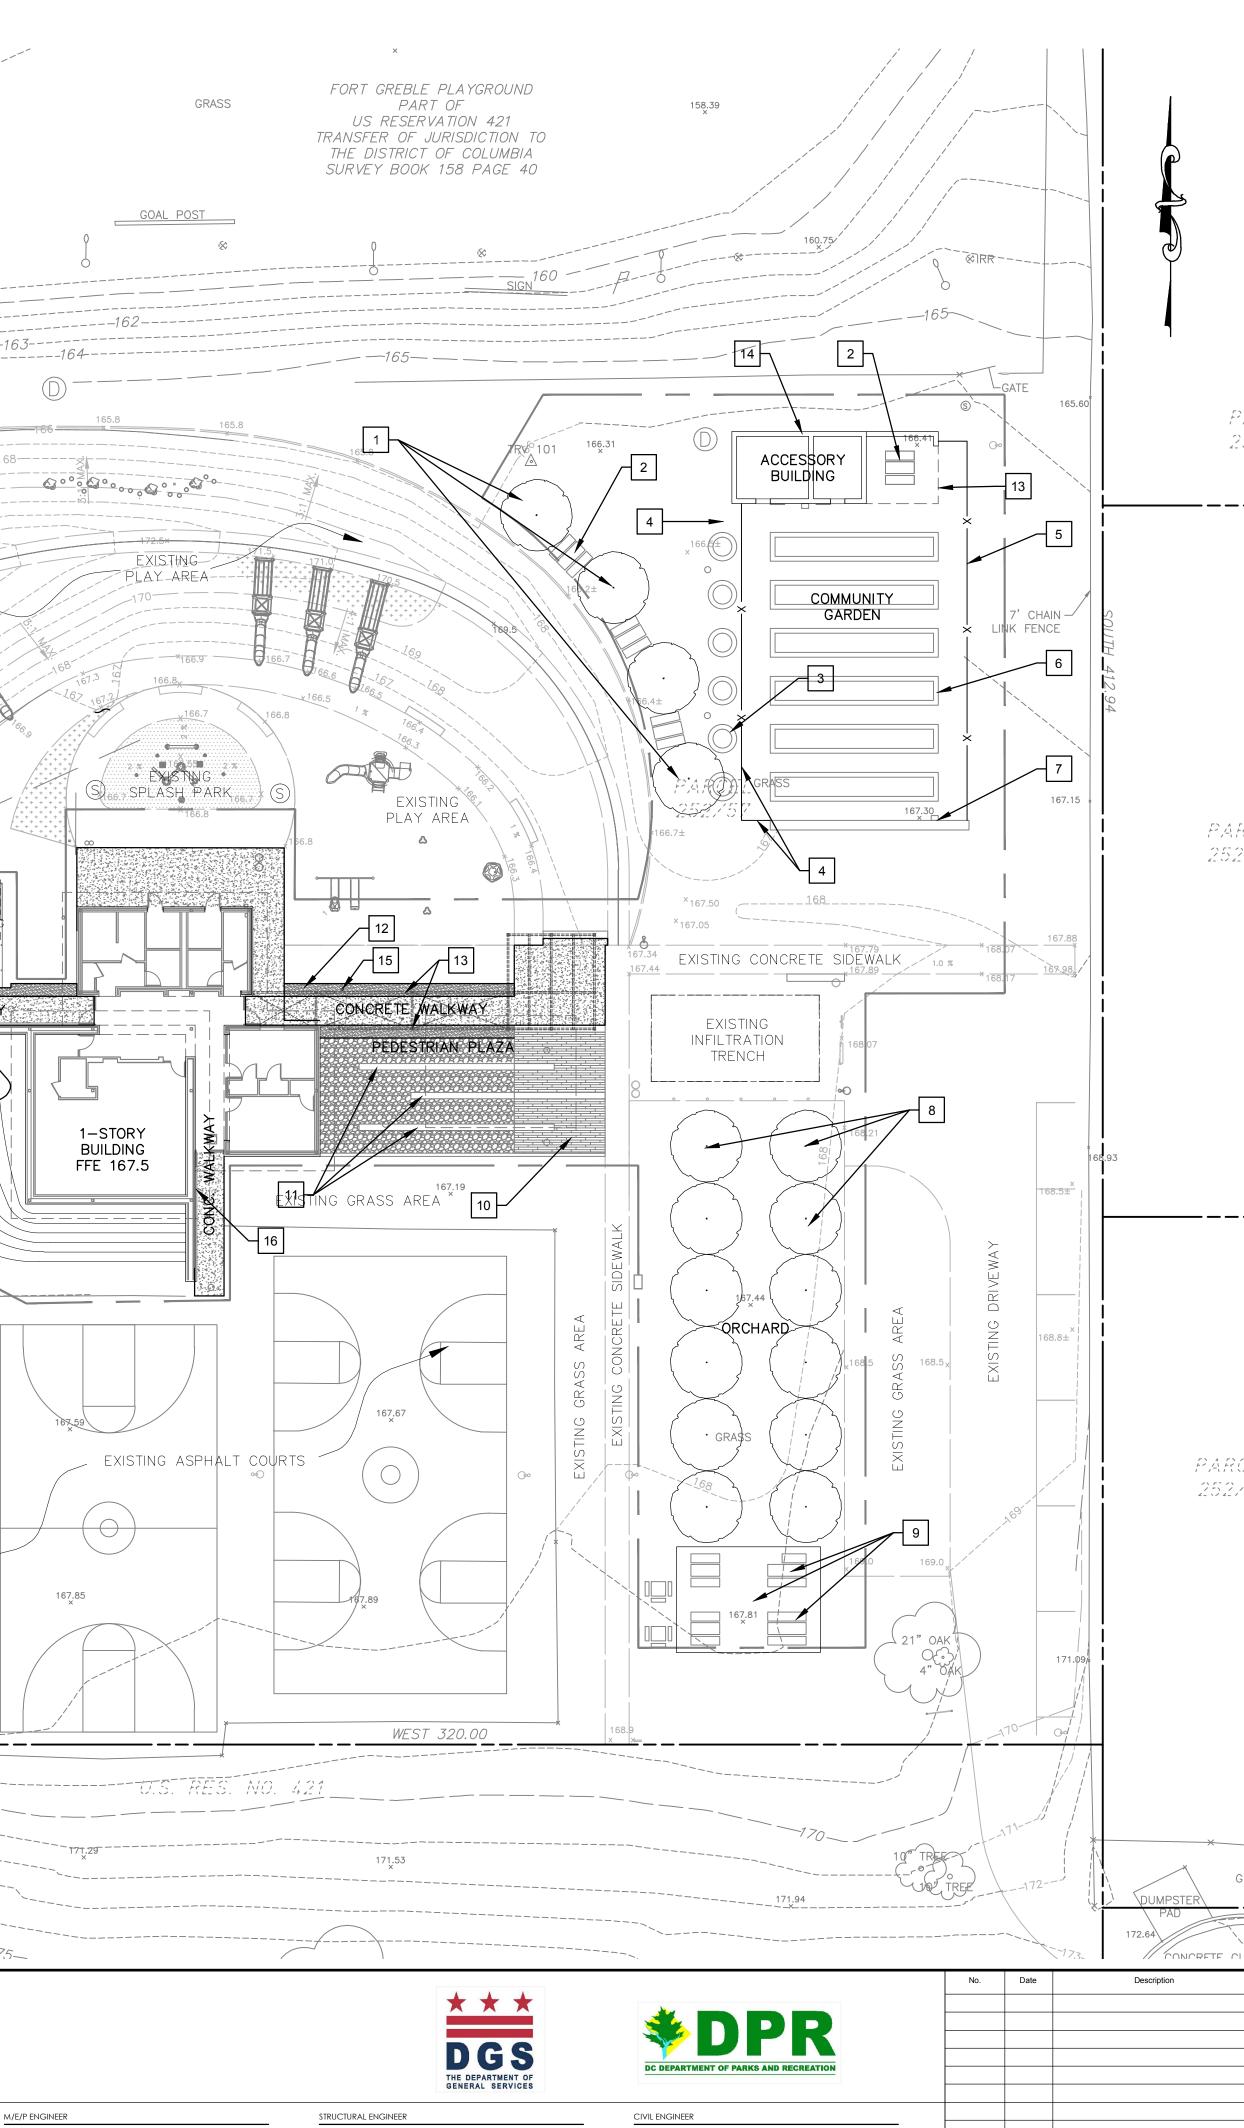

## SITE PLAN NARRATIVE

THIS SITE PLAN IS FOR THE BUILDING AND SITE IMPROVEMENTS TO THE FORT GREBLE RECREATION PARK SITE, LOCATED OFF OF ELMIRA STREET, SE IN WASHINGTON, DC. THE SITE SERVES AS A COMMUNITY RECREATION AREA WITH PLAYGROUNDS, SPLASH PARK AREAS, AND AN EXISTING RECREATION BUILDING THAT IS TO BE DEMOLISHED AND REPLACED WITH A NEW BUILDING.

SITE DEVELOPMENT INCLUDES CONSTRUCTION OF A NEW RECREATION BUILDING WITH OTHER SITE IMPROVEMENTS INCLUDING A COMMUNITY GARDEN AREA WITH A SMALL STORAGE BUILDING TO THE NORTHEAST OF THE RECREATION BUILDING, AN ORCHARD AREA TO THE SOUTHEAST OF THE BUILDING, AN OUTDOOR PLAZA AREA TO THE EAST OF THE BUILDING, AND NEW WALKWAYS WITH SITE LIGHTING AND DECORATIVE TRELLISES. AN EXISTING PAVILION AND ASSOCIATED OUTDOOR FURNITURE CURRENTLY LOCATED TO THE EAST OF THE EXISTING RECREATION BUILDING ARE TO BE RELOCATED TO THE SOUTH OF THE ORCHARD PLANTING AREA.

|                                   | SITE PLAN                                                                                                                    | KEYNOTES                                             |                   |                       |                                                               |  |
|-----------------------------------|------------------------------------------------------------------------------------------------------------------------------|------------------------------------------------------|-------------------|-----------------------|---------------------------------------------------------------|--|
| PARCEL<br>252782                  |                                                                                                                              | TING AREA. PLANT 4 TREES                             |                   |                       |                                                               |  |
| . () 2. / () 2.                   |                                                                                                                              | L 3 PICNIC TABLES                                    | DCRA USE ONLY     |                       |                                                               |  |
|                                   |                                                                                                                              |                                                      | FF ARCH PLANS     |                       |                                                               |  |
|                                   | 3 RAISED CIRCULAR PLANTER, TYP. OF 6, SEE ARCH. PLANS<br>4 PERIMETER ORNAMENTAL STEEL FENCE, TYP., SEE ARCH. PLANS           |                                                      |                   |                       |                                                               |  |
|                                   | 4 PERIMETER ORNAMENTAL STEEL FENCE, TYP., SEE ARCH. PLANS<br>5 4' ORNAMENTAL STEEL GATE, TYP. OF 2, SEE ARCH. PLANS          |                                                      |                   |                       |                                                               |  |
|                                   | 6 RAISED PLANTERS, 35' LONG X 6' W X 30"H, TYP. OF 6, SEE ARCH. PLANS                                                        |                                                      |                   |                       |                                                               |  |
|                                   | 7 ENTRY SIGN. SEE ARCH. PLANS                                                                                                |                                                      |                   |                       |                                                               |  |
|                                   | 8 FRUIT TREE, TYP. OF 12                                                                                                     |                                                      |                   |                       |                                                               |  |
|                                   | 9 INSTALL RELOCATED PAVILION AND PICNIC TABLES ON CONCRETE PAD, SEE ARCH. PLANS                                              |                                                      |                   |                       |                                                               |  |
|                                   | 10 WOOD DECK, TYP. SEE ARCH. PLANS                                                                                           |                                                      |                   |                       |                                                               |  |
| ROEL<br>2783                      | 11 CONCRETE                                                                                                                  | 11 CONCRETE BENCH, TYP. OF 4, SEE ARCH. PLANS        |                   |                       |                                                               |  |
|                                   | 12 CRUSHED GRANITE PAVER BAND, TYP. OF 3, SEE ARCH. PLANS                                                                    |                                                      |                   |                       |                                                               |  |
|                                   | 13 OVERHEAD TRELLIS, SEE ARCH. PLANS                                                                                         |                                                      |                   |                       |                                                               |  |
|                                   | 14 ACCESSORY BUILDING, SEE ARCH. PLANS                                                                                       |                                                      |                   |                       |                                                               |  |
|                                   | 15 WATER FOUNTAIN TO BE RELOCATED                                                                                            |                                                      |                   |                       |                                                               |  |
|                                   | 16 WALKWAY LIGHTING, TYP., BY OTHERS                                                                                         |                                                      |                   |                       |                                                               |  |
|                                   |                                                                                                                              |                                                      |                   |                       |                                                               |  |
|                                   |                                                                                                                              |                                                      |                   |                       |                                                               |  |
|                                   | <u>SITE PLAN I</u>                                                                                                           | <u>NOTES</u>                                         |                   |                       |                                                               |  |
|                                   | 1. SITE PAVING AND FURNISHINGS BY ARCHITECT EXCEPT STANDARD<br>CONCRETE SIDEWALK.                                            |                                                      |                   |                       |                                                               |  |
|                                   | 2. DO NOT DISTURB EXISTING PLAY AREA OR PLAY AREA SURFACING<br>UNLESS OTHERWISE DEPICTED.                                    |                                                      |                   |                       |                                                               |  |
|                                   | 3. ALL EXISTING FEATURES ARE NOT NECESSARILY DEPICTED ON THIS PLAN.<br>SEE EXISTING CONDITIONS SHEETS.                       |                                                      |                   |                       |                                                               |  |
|                                   | 4. WORK IN PUBLIC SPACE SHALL BE IN ACCORDANCE WITH DDOT                                                                     |                                                      |                   |                       |                                                               |  |
|                                   | STANDARDS AND AN ASSOCIATED PUBLIC SPACE PERMIT.<br>5. REPLACEMENT OF PAVEMENT IN-KIND, SUCH AS FOR SUBSURFACE               |                                                      |                   |                       |                                                               |  |
|                                   | UTILITY INSTALLATION, IS NOT GRAPHICALLY DEPICTED ON THIS PLAN.<br>BID PRICING SHALL INCLUDE IN-KIND REPLACEMENT OF PAVEMENT |                                                      |                   |                       |                                                               |  |
| 792                               | BASED ON EXTENT OF THE PROPOSED WORK.<br>5. REFER TO THE CIVIL COVER SHEET FOR ADDITIONAL INFORMATION.                       |                                                      |                   |                       |                                                               |  |
|                                   |                                                                                                                              |                                                      |                   |                       |                                                               |  |
|                                   | <u>SITE PLAN</u>                                                                                                             | LEGEND                                               |                   |                       |                                                               |  |
|                                   |                                                                                                                              | CRUSHED GRANITE PAVEMENT,                            | , SEE ARCH. PLANS |                       |                                                               |  |
|                                   |                                                                                                                              | CONCRETE PAVEMENT                                    |                   |                       |                                                               |  |
|                                   | · · · · · · · · · · · · · · · · · · ·                                                                                        | WOOD DECKING, SEE ARCH. P<br>SOD                     | LANS              |                       |                                                               |  |
|                                   | * * * *                                                                                                                      | BUILDING                                             |                   |                       |                                                               |  |
|                                   |                                                                                                                              |                                                      |                   |                       |                                                               |  |
|                                   | x                                                                                                                            | SITE WALL, SEE ARCH. PLANS<br>FENCE, SEE ARCH. PLANS |                   |                       |                                                               |  |
| GRASS I                           |                                                                                                                              | BENCH, SEE ARCH. PLANS                               |                   | GRAPHIC S             |                                                               |  |
| 172/06                            |                                                                                                                              |                                                      |                   | 0 10 20               | 40 60                                                         |  |
| CUIRR & CUITTER                   |                                                                                                                              |                                                      |                   | ( IN FEET 1 inch = 20 |                                                               |  |
| DESIGN DEVE                       | ELOPMENT                                                                                                                     |                                                      |                   |                       | DRAWING NUMBER                                                |  |
| DRAWING TITLE SITE PLAN           |                                                                                                                              |                                                      |                   |                       |                                                               |  |
| DRAWING TYPE<br>CIVIL ENGINEERING |                                                                                                                              |                                                      |                   |                       | CIV200                                                        |  |
| DRAWING SCALE<br>AS SHOWN         |                                                                                                                              |                                                      |                   |                       |                                                               |  |
| DRAWING DATE<br>OCTOBER 12, 2016  |                                                                                                                              |                                                      |                   |                       | project number<br>15-0920.001<br><del>ZONING COMMISSION</del> |  |